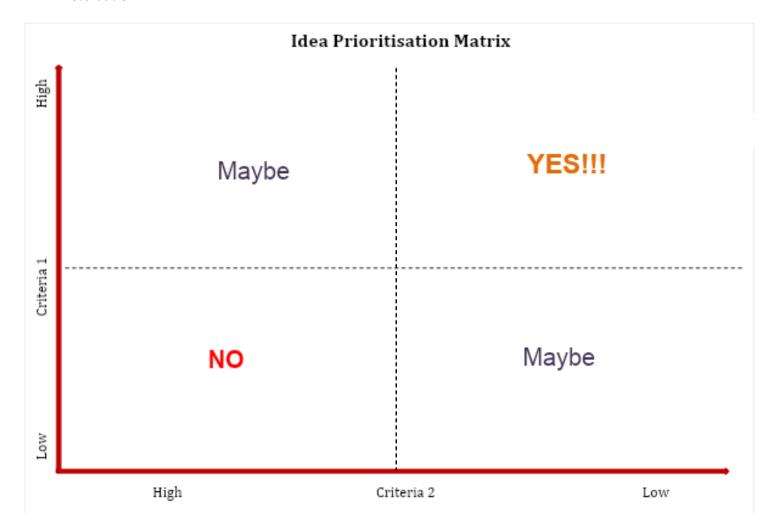

## IDEA FEASIBILITY AND PRIORITISATION TEMPLATE

**Objective:** Prioritise ideas with high \_\_\_\_\_ and low \_\_\_\_\_

O1. In the idea boxes below, vote for the ones you think have the lowest or highest feasibility
O2. The criteria are (1) \_\_\_\_\_ and (2) \_\_\_\_
O3. \_\_\_\_X\_\_ vote for ideas with the highest criteria 1
O4. \_\_\_\_\_Y\_ vote for ideas with the lowest criteria 2
O5. You have \_\_\_ votes

Idea 1: \_\_\_\_\_ Idea 3: \_\_\_\_\_ Idea 4: \_\_\_\_\_\_\_ Idea 5: \_\_\_\_\_\_ Idea 8:

**06.** Votes will be plotted on the matrix below and presented to the team for further discussion and evaluation